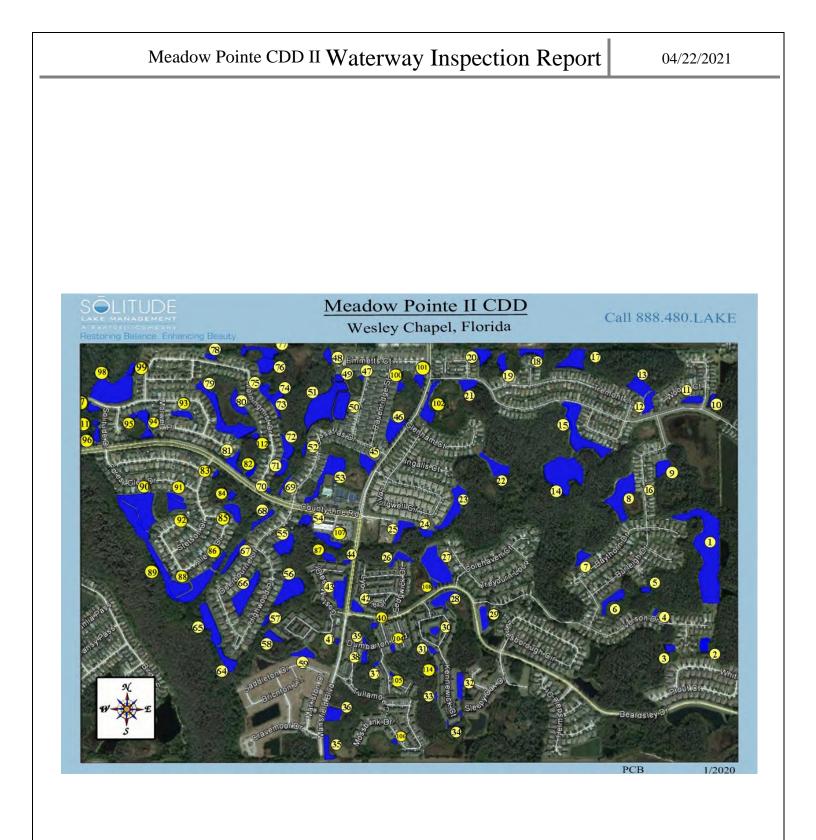

# Contracts-Lake (534084-53917)

The District currently has a contract with Solitude Lake Management, a certified lake maintenance company to ensure the proper flow and function of the storm water.